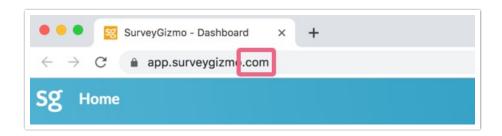

## Not sure if your account is US, EU, or Canada?

Check the URL when you are logged in to the application. If you see app.surveygizmo.com your account is a US account. *Note that US accounts use the EST/EDT Timezone*.